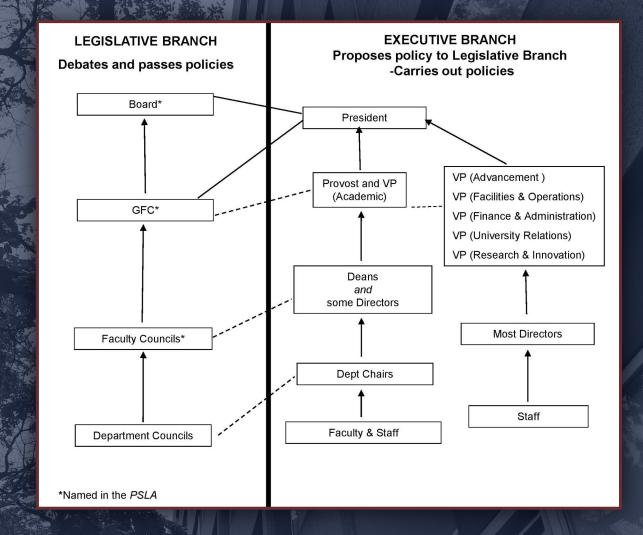

About Me BOG REP **Degree:** Human Dimensions of Environmental Management

**Long term:** diplomat for Canada

For fun: fitness, videogames and photography

### WHO

Students, senior administration, academic and non-academic staff and external members.

### WHAT

Highest level decision making body: strategic thinking (e.g. Academic Restructuring model).

### WHY

Have external voices. Broad perspective, not the details. Long term thinking.

# The Board ABOUT

# **KEY FOCUS** Board has final say and interacts with many other groups, which has to be done well and often.

# Structure



### **REPRESENT STUDENTS**

Done through regular meetings and consultation forms

## **FULFILL CAMPAIGN PROMISES**

Voted in during Students' Union elections: platform through my Instagram link.



# CONSIDER THE INSTITUTION'S WELLBEING

Think about what the best long and short term decisions are for all stakeholders.

# DIVERSE REPRESENTATION

Ensuring the Board
Governance Committee
knows diverse recruitment
is critical to equity in
governance and
representation of the
Edmonton's diversity.

## GOVERNMENT RELATIONS STRATEGY

Making sure accessibility and building funding are part of the developing strategy.

# BOARD STRATEGIC RETREAT PLANNING

Signalling key priorities for the retreat in September, including meaningfully responding to racial injustices at UAlberta.





### **CONSULTATI